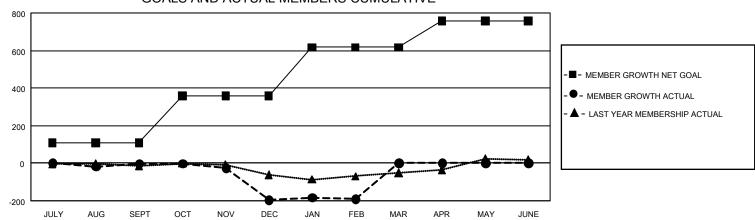

## GOALS AND ACTUAL MEMBERS CUMULATIVE

| DROPPED CLUBS: 0 |   | 0 CLUBS OF 0 ADDED 1 OR MORE NEW<br>MEMBERS | GENDER DISTRIBUTION             |             |   |
|------------------|---|---------------------------------------------|---------------------------------|-------------|---|
|                  |   |                                             | MALE                            | 0 (100.00%) |   |
|                  |   |                                             | FEMALE                          | 0 (100.00%) |   |
| DROPPED MEMBERS  |   |                                             |                                 |             |   |
| DECEASED         | 0 | CLICK HERE FOR CUMULATIVE                   | TOTAL FAMILY UNIT MEMBERS       |             | 0 |
| CLUB CANCELLED   | 0 | MEMBERSHIP DATA                             |                                 |             |   |
| OTHER            | 0 |                                             | FAMILY MEMBERS PAYING HALF DUES |             | 0 |
| TOTAL            | 0 |                                             |                                 |             |   |

## GMT Constitutional Area 8, Group F

**GMT**: OPEN

REPORT DOES NOT INCLUDE CLUBS IN UNDISTRICTED AREAS.

| Clubs                 |               |           |               | Members               |                        |                         |                                                    |  |
|-----------------------|---------------|-----------|---------------|-----------------------|------------------------|-------------------------|----------------------------------------------------|--|
| RESULTS FOR 2019-2020 |               |           |               | RESULTS FOR 2019-2020 |                        |                         |                                                    |  |
| QUARTER               | NEW CLUB GOAL | NEW CLUBS | DROPPED CLUBS | QUARTER MEME          | BER GROWTH NET<br>GOAL | MEMBER GROWTH<br>ACTUAL | DROPPED<br>MEMBERS ACTUAL<br>(including transfers) |  |
| JULY/AUG/SEPT         | 6             | 1         | 1             | JULY/AUG/SEPT         | 321                    | 73                      | 69                                                 |  |
| OCT/NOV/DEC           | 27            | 0         | 7             | OCT/NOV/DEC           | 750                    | 42                      | 230                                                |  |
| JAN/FEB/MAR           | 24            | 0         | 0             | JAN/FEB/MAR           | 780                    | 85                      | 25                                                 |  |
| APR/MAY/JUNE          | 12            | 0         | 0             | APR/MAY/JUNE          | 420                    | 0                       | 0                                                  |  |