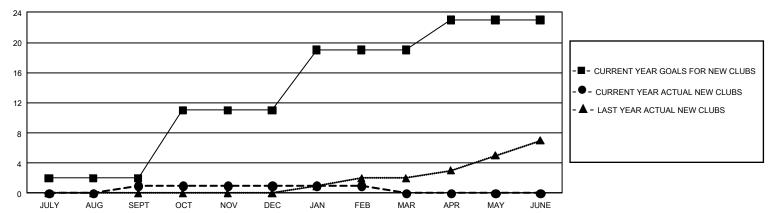

## GOALS AND ACTUAL NEW CLUBS CUMULATIVE

## GMT Constitutional Area 8, Group F

**GMT**: OPEN

REPORT DOES NOT INCLUDE CLUBS IN UNDISTRICTED AREAS.

| Clubs                 |               |           |               | Members               |                        |                         |                                                    |  |
|-----------------------|---------------|-----------|---------------|-----------------------|------------------------|-------------------------|----------------------------------------------------|--|
| RESULTS FOR 2019-2020 |               |           |               | RESULTS FOR 2019-2020 |                        |                         |                                                    |  |
| QUARTER               | NEW CLUB GOAL | NEW CLUBS | DROPPED CLUBS | QUARTER MEME          | BER GROWTH NET<br>GOAL | MEMBER GROWTH<br>ACTUAL | DROPPED<br>MEMBERS ACTUAL<br>(including transfers) |  |
| JULY/AUG/SEPT         | 6             | 1         | 1             | JULY/AUG/SEPT         | 321                    | 73                      | 69                                                 |  |
| OCT/NOV/DEC           | 27            | 0         | 7             | OCT/NOV/DEC           | 750                    | 42                      | 230                                                |  |
| JAN/FEB/MAR           | 24            | 0         | 0             | JAN/FEB/MAR           | 780                    | 85                      | 25                                                 |  |
| APR/MAY/JUNE          | 12            | 0         | 0             | APR/MAY/JUNE          | 420                    | 0                       | 0                                                  |  |